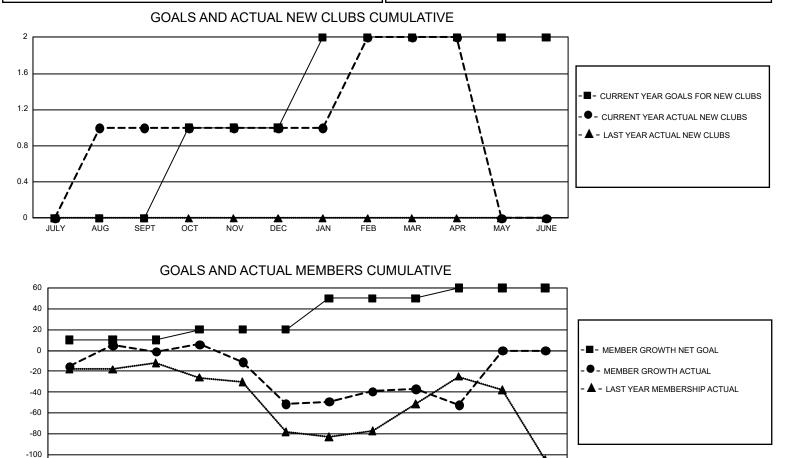

## GMT MONTHLY MEMBERSHIP PROGRESS REPORT

GMT Constitutional Area 6, Group E

REPORT DOES NOT INCLUDE CLUBS IN UNDISTRICTED AREAS.

| Clubs         |               |             |               | Members               |                        |                         |                                                    |  |
|---------------|---------------|-------------|---------------|-----------------------|------------------------|-------------------------|----------------------------------------------------|--|
|               | RESULTS FOR   | R 2019-2020 |               | RESULTS FOR 2019-2020 |                        |                         |                                                    |  |
| QUARTER       | NEW CLUB GOAL | NEW CLUBS   | DROPPED CLUBS | QUARTER MEMI          | BER GROWTH NET<br>GOAL | MEMBER GROWTH<br>ACTUAL | DROPPED<br>MEMBERS ACTUAL<br>(including transfers) |  |
| JULY/AUG/SEPT | 0             | 1           | 1             | JULY/AUG/SEPT         | 30                     | 85                      | 76                                                 |  |
| OCT/NOV/DEC   | 3             | 0           | 0             | OCT/NOV/DEC           | 30                     | 49                      | 86                                                 |  |
| JAN/FEB/MAR   | 3             | 1           | 1             | JAN/FEB/MAR           | 90                     | 90                      | 70                                                 |  |
| APR/MAY/JUNE  | 0             | 0           | 0             | APR/MAY/JUNE          | 30                     | 0                       | 30                                                 |  |

FEB

MAR

APR

MAY

JUNE

-120

JULY

AUG

SEPT

OCT

NOV

DEC

JAN